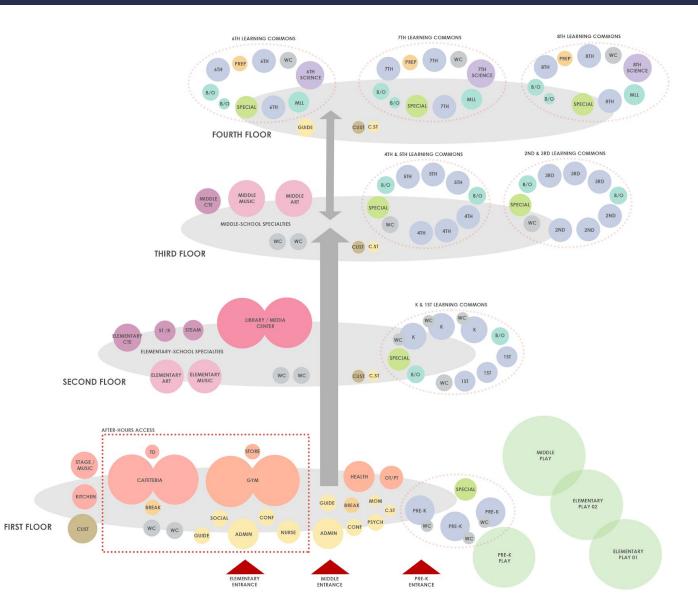

#### **NEW PK-8**

- 3-Track Elementary School
- 4-Track Middle School
- 858 Students
- 4 Stories
- \$75,146,684 Total Project Cost
- Occupancy for 2027/28 Year

Providence Doo Schools

Providence DOWNES CONSTRUCTION COMPANY Building Excellence Since 1934