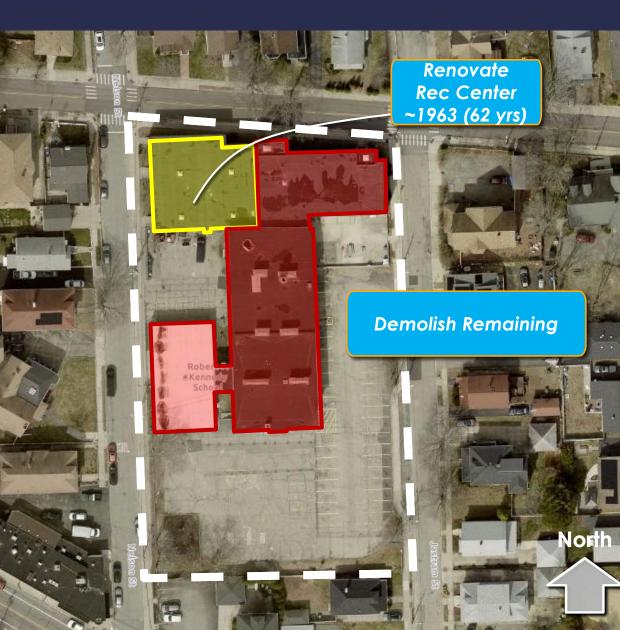

**Recreation Center Improvements** 

- Code & Life Safety Upgrades
- Heating, Ventilation & Air
  - Conditioning (HVAC)
- Building Envelope
- Security & Access Control