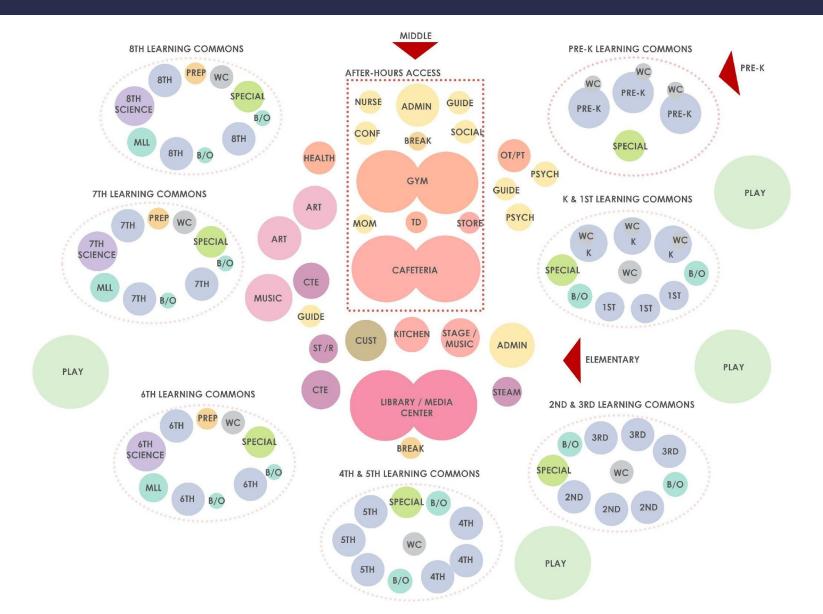

#### **NEW PK-8**

- 3-Track Elementary School
- 4-Track Middle School
- 858 Students
- 4 Stories
- \$75,146,684 Total Project Cost
- Occupancy for 2027/28 Year

Providence Doo Schools

Providence DOWNES CONSTRUCTION COMPANY Building Excellence Since 1934

### **Under Development**

- Building Programming
- Building Design
- Building Size, Placement, & Height
- Exterior Playscapes
- Bus/Parent Pick-Up & Drop Off

Providence DOWNES CONSTRUCTION COMPANY Building Excellence Since 1934