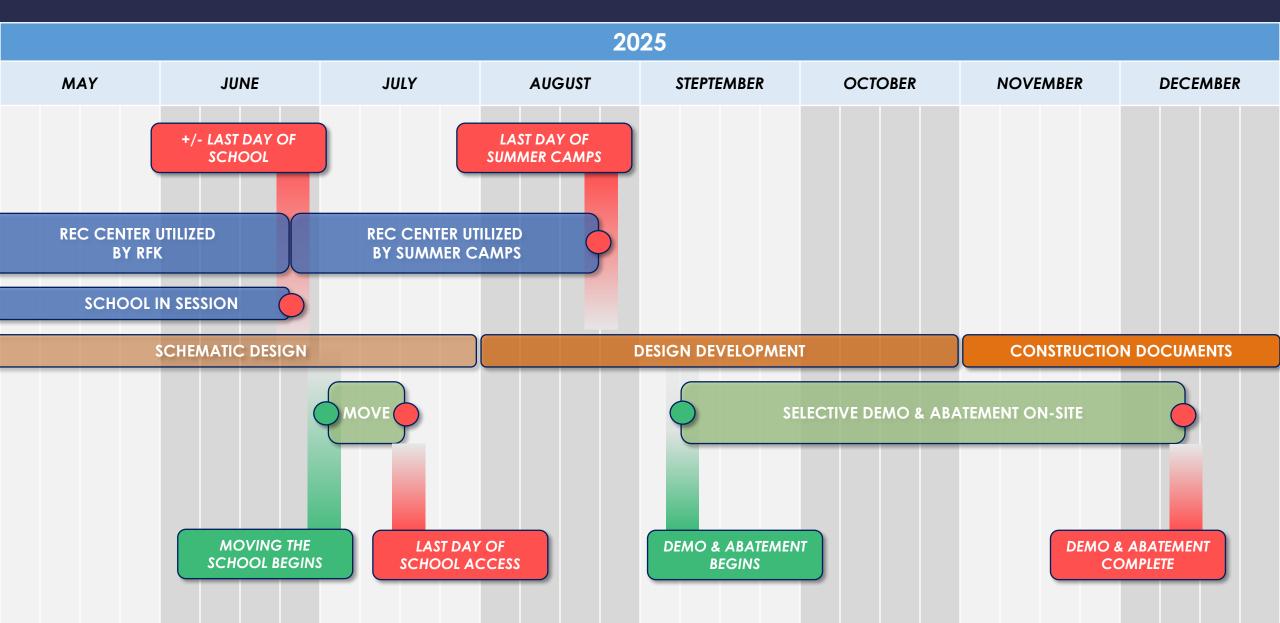

Providence Downes construction company Building Excellence Since 1934

NY 1934 OBG Industries A









Providence Downes construction company Building Excellence Since 1934



#### **NEW PK-8**

- 3-Track Elementary School
- 4-Track Middle School
- 858 Students
- 4 Stories
- \$75,146,684 Total Project Cost
- Occupancy for 2027/28 Year







Providence Doo Schools











Providence DOWNES CONSTRUCTION COMPANY Building Excellence Since 1934



**Recreation Center Improvements** 

- Code & Life Safety Upgrades
- Heating, Ventilation & Air
  - Conditioning (HVAC)
- Building Envelope
- Security & Access Control

### **Under Development**

- Building Programming
- Building Design
- Building Size, Placement, & Height
- Exterior Playscapes
- Bus/Parent Pick-Up & Drop Off





Providence DOWNES CONSTRUCTION COMPANY Building Excellence Since 1934